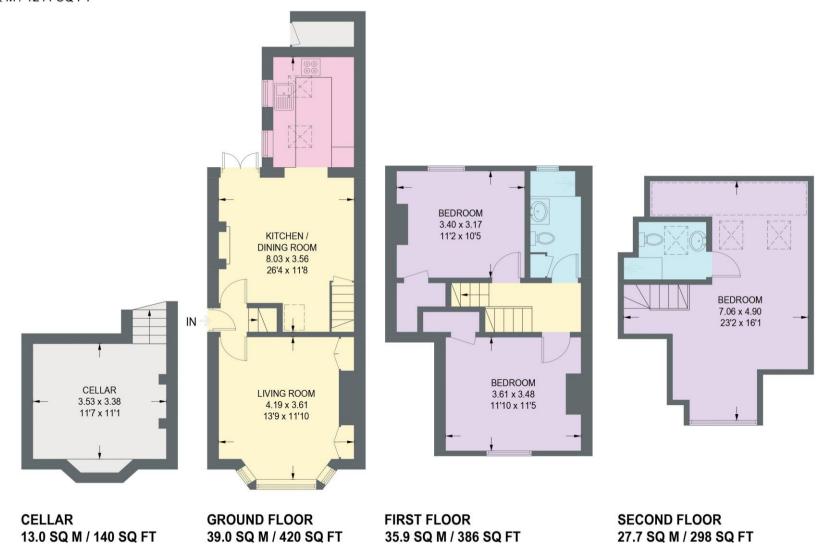

## 21 STRATHTAY ROAD

APPROXIMATE GROSS INTERNAL AREA = 102.6 SQ M / 1104 SQ FT CELLAR = 13.0 SQ M / 140 SQ FT TOTAL = 115.6 SQ M / 1244 SQ FT

Illustration for identification purposes only, measurements are approximate, not to scale.